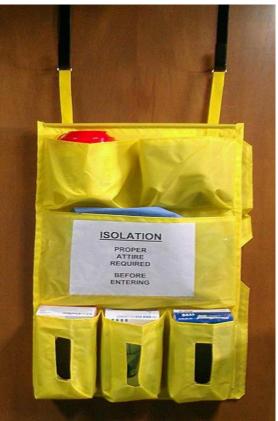

Custom colors include Green, Black, White, Purple, Magenta, Maroon, Silver & Orange

Item Q9

The Q9 Caddy has space for three large glove boxes, a middle pocket (17.5w x 11h x 1d) for gowns, and two top pockets (8.75"wide x 8"high x 2.5"deep)

In addition, there are two extra large pockets (17.5"wide x 15"high x1.5"deep) on the back of the caddy that are accessed from the right side

The Q9 measures 20" x 33"