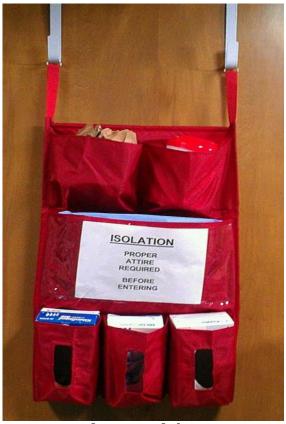

## Item X1

The X1 Caddy has space for three large glove boxes, a middle pocket (17.5w x 11h x 1d) for gowns, and two top pockets (8.75"wide x 8"high x 2.5"deep)

The X1 measures 18.5" x 33"