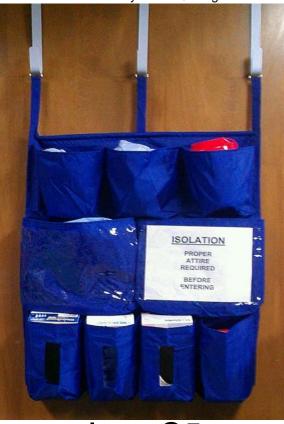

## Item Q5

The Q5 Caddy has space for three large glove boxes, two middle pockets (12"w x 11"h x 3"d) It has three top pockets (8"w x 8"h x 2.5"d) It also has a bottom pocket 6"w x 10"h x 3.5"d

The Q5 measures 26.5" x 33"